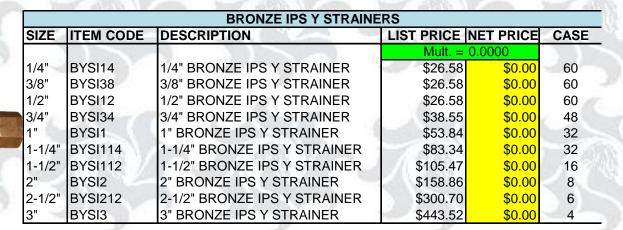

| BRONZE CXC Y STRAINERS |           |                              |            |                  |       |
|------------------------|-----------|------------------------------|------------|------------------|-------|
| SIZE                   | ITEM CODE | DESCRIPTION                  | LIST PRICE | <b>NET PRICE</b> | CASE  |
| 100                    |           |                              | Mult. =    | 0.0000           | =9157 |
| 1/2"                   | BYSC12    | 1/2" BRONZE CXC Y STRAINER   | \$26.58    | \$0.00           | 60    |
| 3/4"                   | BYSC34    | 3/4" BRONZE CXC Y STRAINER   | \$38.55    | \$0.00           | 48    |
| 1"                     | BYSC1     | 1" BRONZE CXC Y STRAINER     | \$53.84    | \$0.00           | 32    |
| 1-1/4"                 | BYSC114   | 1-1/4" BRONZE CXC Y STRAINER | \$83.34    | \$0.00           | 32    |
| 1-1/2"                 | BYSC112   | 1-1/2" BRONZE CXC Y STRAINER | \$105.47   | \$0.00           | 16    |
| 2"                     | BYSC2     | 2" BRONZE CXC Y STRAINER     | \$158.86   | \$0.00           | 8     |
| 2-1/2"                 | BYSC212   | 2-1/2" BRONZE CXC Y STRAINER | \$300.70   | \$0.00           | 6     |
| 3"                     | BYSC3     | 3" BRONZE CXC Y STRAINER     | \$443.52   | \$0.00           | 4     |